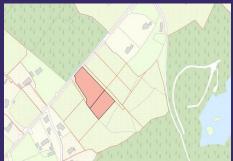

Available for Sale as two separate parcels:-

Site 1 Circa 1.08 ha (c. 2.66874 acres)

Site 2 Circa 0.60 ha (c. 1.48263 acres)

Total Area for Sale Circa 1.68 ha( Circa 4.15137 acres)

Both parcels of land are in an elevated position which is currently overgrown and mainly covered in widespread gorse, bramble and native trees. The boundaries are clearly defined by native ditches. The two sites are divided by separate privately owned lane. There is a mains water scheme available along the roadside to the north of the land. The area is a mix of one-off housing and is designated a strong local and economic need area. The land is not for sale subject to planning permission.

Located 6kms from Wexford Town.

SITE 1 - Folio WX63434F Plan DQR6M & Plan DQR6N

Note: 1. These particulars do not constitute an offer or contract or any part thereof and none of the statements contained in the particulars as to the property is to be relied upon as a statement or representation of fact. 2. The vendor does not make or give nor is Bernadette Denby Auctioneer Valuer & Estate Agent or her staff authorised to make or give any representation or warranty in respect of this property. 3. All descriptions, dimensions, references to condition and necessary permission for use and occupation and other details are given in good faith and are believed to be correct but any intending purchaser should not rely on them as statements or representations of fact but must satisfy himself/herself by inspection or otherwise as to the correctness of each of them. 4. In the event of any inconsistency between these particulars and contract of sale the latter shall prevail. We do not hold ourselves responsible for any expense incurred in inspecting this property should it not be suitable already let, sold or withdrawn from sale.