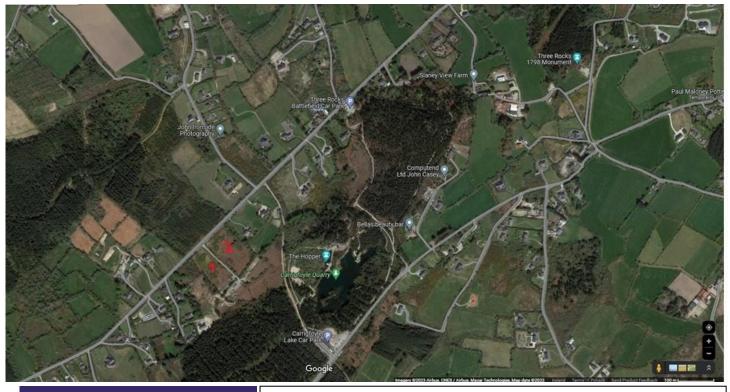

Available for Sale as two separate parcels:-

Site 1 Circa 1.08 ha (c. 2.66874 acres)

Site 2 Circa 0.60 ha (c. 1.48263 acres)

Total Area for Sale Circa 1.68 ha( Circa 4.15137 acres)

Both parcels of land are in an elevated position which is currently overgrown and mainly covered in widespread gorse, bramble and native trees. The boundaries are clearly defined by native ditches. The two sites are divided by separate privately owned lane. There is a mains water scheme available along the roadside to the north of the land. The area is a mix of one-off housing and is designated a strong local and economic need area. The land is not for sale subject to planning permission.

Located 6kms from Wexford Town.

SITE 1 - Folio WX63434F Plan DQR6M & Plan DQR6N

Note: 1. These particulars do not constitute an offer or contract or any part thereof and none of the statements contained in the particulars as to the property is to be relied upon as a statement or representation of fact. 2. The vendor does not make or give nor is Bernadette Denby Auctioneer Valuer & Estate Agent or her staff authorised to make or give any representation or warranty in respect of this property. 3. All descriptions, dimensions, references to condition and necessary permission for use and occupation and other details are given in good faith and are believed to be correct but any intending purchaser should not rely on them as statements or representations of fact but must satisfy himself/herself by inspection or otherwise as to the correctness of each of them. 4. In the event of any inconsistency between these particulars and contract of sale the latter shall prevail. We do not hold ourselves responsible for any expense incurred in inspecting this property should it not be suitable already let, sold or withdrawn from sale.