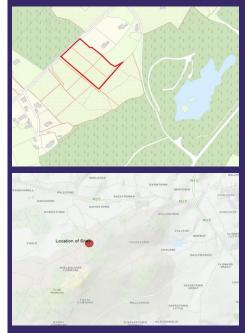

Available for Sale as two separate parcels:-

Site 1 Circa 1.08 ha (c. 2.66874 acres)

Site 2 Circa 0.60 ha (c. 1.48263 acres)

Total Area for Sale Circa 1.68 ha( Circa 4.15137 acres)

Both parcels of land are in an elevated position which is currently overgrown and mainly covered in widespread gorse, bramble and native trees. The boundaries are clearly defined by native ditches. The two sites are divided by separate privately owned lane. There is a mains water scheme available along the roadside to the north of the land. The area is a mix of one-off housing and is designated a strong local and economic need area. The land is not for sale subject to planning permission.

Located 6kms from Wexford Town.

SITE 1 - Folio WX63434F Plan DQR6M & Plan DQR6N

Note: 1. These particulars do not constitute an offer or contract or any part thereof and none of the statements contained in the particulars as to the property is to be relied upon as a statement or representation of fact. 2. The vendor does not make or give nor is Bernadette Denby Auctioneer Valuer & Estate Agent or her staff authorised to make or give any representation or warranty in respect of this property. 3. All descriptions, dimensions, references to condition and necessary permission for use and occupation and other details are given in good faith and are believed to be correct but any intending purchaser should not rely on them as statements or representations of fact but must satisfy himself/herself by inspection or otherwise as to the correctness of each of them. 4. In the event of any inconsistency between these particulars and contract of sale the latter shall prevail. We do not hold ourselves responsible for any expense incurred in inspecting this property should it not be suitable already let, sold or withdrawn from sale.