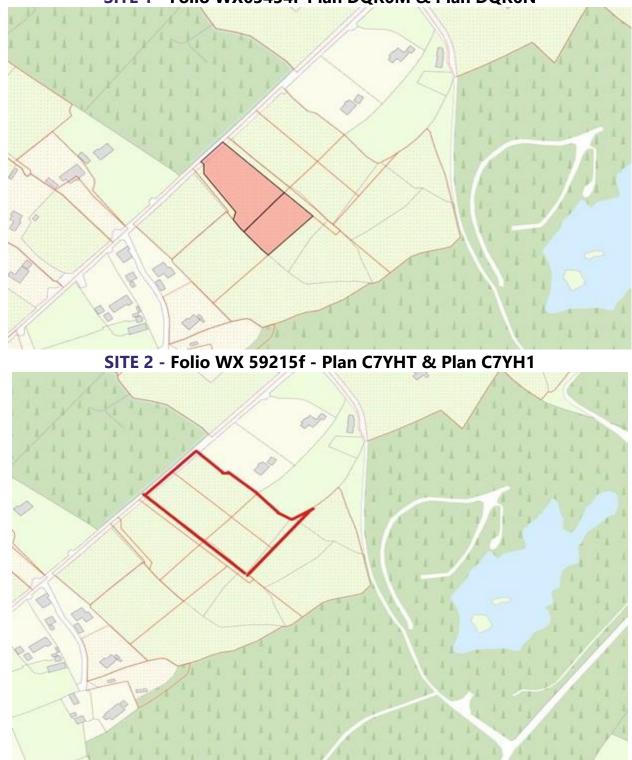

Available for Sale as two separate parcels:-

Site 1 Circa 1.08 ha (c. 2.66874 acres)

Site 2 Circa 0.60 ha (c. 1.48263 acres)

Total Area for Sale Circa 1.68 ha( Circa 4.15137 acres)

Both parcels of land are in an elevated position which is currently overgrown and mainly covered in widespread gorse, bramble and native trees. The boundaries are clearly defined by native ditches. The two sites are divided by separate privately owned lane. There is a mains water scheme available along the roadside to the north of the land. The area is a mix of one-off housing and is designated a strong local and economic need area. The land is not for sale subject to planning permission.

Located 6kms from Wexford Town.

SITE 1 - Folio WX63434F Plan DQR6M & Plan DQR6N

Note: 1. These particulars do not constitute an offer or contract or any part thereof and none of the statements contained in the particulars as to the property is to be relied upon as a statement or representation of fact. 2. The vendor does not make or give nor is Bernadette Denby Auctioneer Valuer & Estate Agent or her staff authorised to make or give any representation or warranty in respect of this property. 3. All descriptions, dimensions, references to condition and necessary permission for use and occupation and other details are given in good faith and are believed to be correct but any intending purchaser should not rely on them as statements or representations of fact but must satisfy himself/herself by inspection or otherwise as to the correctness of each of them. 4. In the event of any inconsistency between these particulars and contract of sale the latter shall prevail. We do not hold ourselves responsible for any expense incurred in inspecting this property should it not be suitable already let, sold or withdrawn from sale.